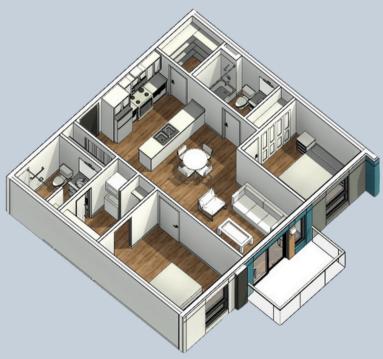

### **UNIT TYPES AND SIZES**

- 1-Bedroom: 649 ft<sup>2</sup>
- 1-Bedroom (Barrier-Free) 649ft<sup>2</sup>
- 2-Bedroom (Standard): 882ft<sup>2</sup>
- 2-Bedroom (Corner): 826ft²
- 2-Bedroom (Barrier-Free): 883ft2
- 3-Bedroom (Barrier-Free):1,190 ft<sup>2</sup>

2 Bedroom 2 Bathroom Suite Barrier Free Design Suite 883 Square Feet

1 Bedroom 1 Bathroom Barrier-Free Design Suite 649 Square Feet

3 Bedroom 2 Bathroom Barrier-Free Design Suite 1190 Square Feet