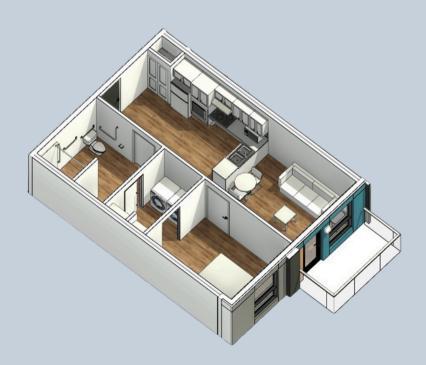

### **UNIT TYPES AND SIZES**

- 1-Bedroom: 649 ft<sup>2</sup>
- 1-Bedroom (Barrier-Free) 649ft<sup>2</sup>
- 2-Bedroom (Standard): 882ft<sup>2</sup>
- 2-Bedroom (Corner): 826ft²
- 2-Bedroom (Barrier-Free): 883ft2
- 3-Bedroom (Barrier-Free):1,190 ft<sup>2</sup>

## **BICYCLE STORAGE**

Secured bicycle storage rooms in both buildings

family@grandespirit.org

1 Bedroom 1 Bathroom Suite 649 Square Feet

2 Bedroom 2 Bathroom Suite 926 Square Feet

2 Bedroom 2 Bathroom Suite 882 Square Feet