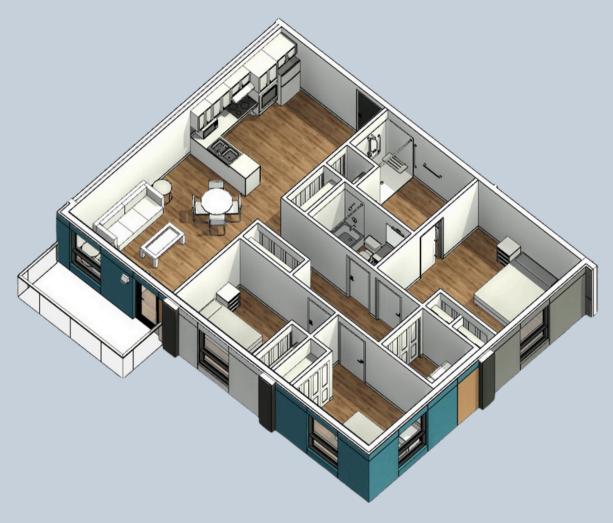

### **UNIT TYPES AND SIZES**

- 1-Bedroom: 649 ft<sup>2</sup>
- 1-Bedroom (Barrier-Free) 649ft<sup>2</sup>
- 2-Bedroom (Standard): 882ft<sup>2</sup>
- 2-Bedroom (Corner): 826ft²
- 2-Bedroom (Barrier-Free): 883ft2
- 3-Bedroom (Barrier-Free):1,190 ft<sup>2</sup>

2 Bedroom 2 Bathroom Suite Barrier Free Design Suite 883 Square Feet

1 Bedroom 1 Bathroom Barrier-Free Design Suite 649 Square Feet

3 Bedroom 2 Bathroom Barrier-Free Design Suite 1190 Square Feet