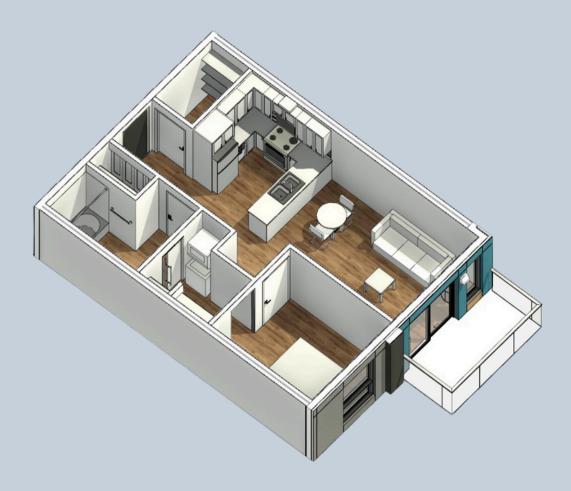

### **UNIT TYPES AND SIZES**

- 1-Bedroom: 649 ft<sup>2</sup>
- 1-Bedroom (Barrier-Free) 649ft<sup>2</sup>
- 2-Bedroom (Standard): 882ft<sup>2</sup>
- 2-Bedroom (Corner): 826ft²
- 2-Bedroom (Barrier-Free): 883ft2
- 3-Bedroom (Barrier-Free):1,190 ft<sup>2</sup>

## **BICYCLE STORAGE**

Secured bicycle storage rooms in both buildings

family@grandespirit.org

1 Bedroom 1 Bathroom Suite 649 Square Feet

2 Bedroom 2 Bathroom Suite 926 Square Feet

2 Bedroom 2 Bathroom Suite 882 Square Feet