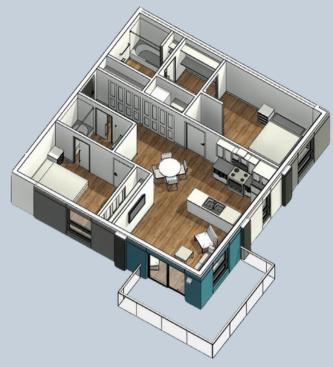

### **UNIT TYPES AND SIZES**

- 1-Bedroom: 649 ft<sup>2</sup>
- 1-Bedroom (Barrier-Free) 649ft<sup>2</sup>
- 2-Bedroom (Standard): 882ft<sup>2</sup>
- 2-Bedroom (Corner): 826ft²
- 2-Bedroom (Barrier-Free): 883ft2
- 3-Bedroom (Barrier-Free):1,190 ft<sup>2</sup>

2 Bedroom 2 Bathroom Suite Barrier Free Design Suite 883 Square Feet

1 Bedroom 1 Bathroom Barrier-Free Design Suite 649 Square Feet

3 Bedroom 2 Bathroom Barrier-Free Design Suite 1190 Square Feet