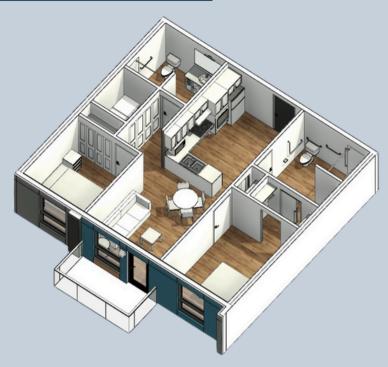

### **UNIT TYPES AND SIZES**

- 1-Bedroom: 649 ft<sup>2</sup>
- 1-Bedroom (Barrier-Free) 649ft<sup>2</sup>
- 2-Bedroom (Standard): 882ft<sup>2</sup>
- 2-Bedroom (Corner): 826ft²
- 2-Bedroom (Barrier-Free): 883ft2
- 3-Bedroom (Barrier-Free):1,190 ft<sup>2</sup>

2 Bedroom 2 Bathroom Suite Barrier Free Design Suite 883 Square Feet

1 Bedroom 1 Bathroom Barrier-Free Design Suite 649 Square Feet

3 Bedroom 2 Bathroom Barrier-Free Design Suite 1190 Square Feet