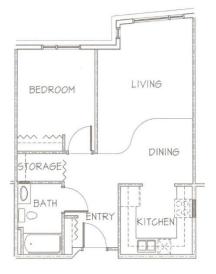

One Bedroom Suites starting at \$1245 per month Large One Bedroom Suites

starting at \$1320 per month

Two Bedroom Suites Starting at \$1395 per month

\*All rents are Based on Income and are subject to change\*

- 577 Sq Ft (17)
- 585 Sq Ft (12)
- 617 Sq Ft (2) w/c accessible