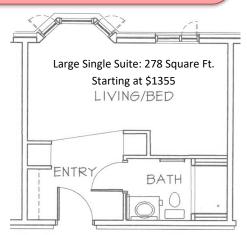

One Bedroom Suites starting at \$1245 per month Large One Bedroom Suites

starting at \$1320 per month

Two Bedroom Suites Starting at \$1395 per month

\*All rents are Based on Income and are subject to change\*