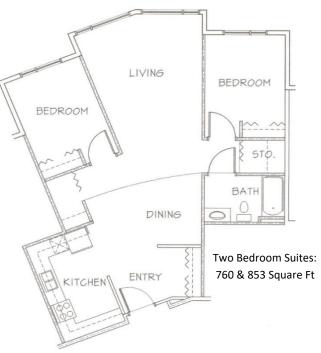

One Bedroom Suites starting at \$1245 per month Large One Bedroom Suites

starting at \$1320 per month

Two Bedroom Suites Starting at \$1395 per month

\*All rents are Based on Income and are subject to change\*