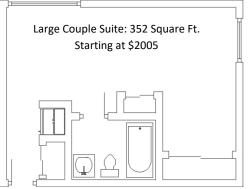

One Bedroom Suites starting at \$1245 per month Large One Bedroom Suites

starting at \$1320 per month

Two Bedroom Suites Starting at \$1395 per month

\*All rents are Based on Income and are subject to change\*