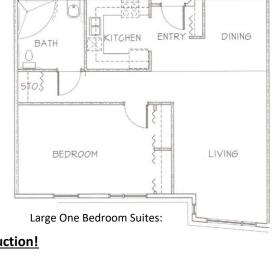

One Bedroom Suites starting at \$1245 per month Large One Bedroom Suites

starting at \$1320 per month

Two Bedroom Suites Starting at \$1395 per month

\*All rents are Based on Income and are subject to change\*

- 577 Sq Ft (17)
- 585 Sq Ft (12)
- 617 Sq Ft (2) w/c accessible