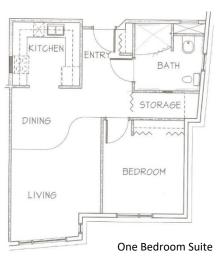

One Bedroom Suites starting at \$1245 per month Large One Bedroom Suites

starting at \$1320 per month

Two Bedroom Suites Starting at \$1395 per month

\*All rents are Based on Income and are subject to change\*

- 577 Sq Ft (17)
- 585 Sq Ft (12)
- 617 Sq Ft (2) w/c accessible