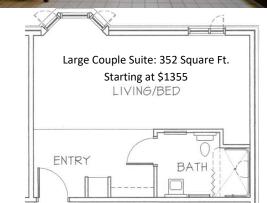

One Bedroom Suites starting at \$1245 per month Large One Bedroom Suites

starting at \$1320 per month

Two Bedroom Suites Starting at \$1395 per month

\*All rents are Based on Income and are subject to change\*

- 577 Sq Ft (17)
- 585 Sq Ft (12)
- 617 Sq Ft (2) w/c accessible