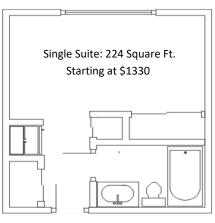

One Bedroom Suites starting at \$1245 per month Large One Bedroom Suites

starting at \$1320 per month

Two Bedroom Suites Starting at \$1395 per month

\*All rents are Based on Income and are subject to change\*