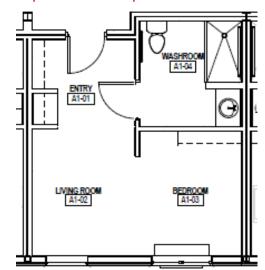

### Seniors Enhanced Apartments

- ▶ Independent living
- One Meal Daily Served in Buffet Dining Room at Noon
- ▶ Individually controlled Heating and Cooling
- Three-Piece Bath with Accessible Tiled Shower Unit
- Heat, Water, Sewer, Electricity, and Cable Included
- Refrigerator and Stove
- Window Coverings
- ► Proposed Rates Based on Single Occupancy
- Additional Person Add \$400
- ► Rates subject to change