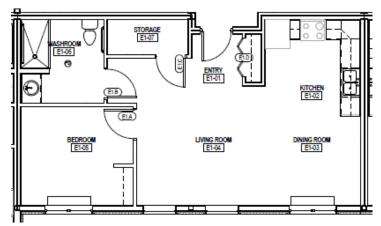

### Seniors Enhanced Apartments

- ▶ Independent living
- One Meal Daily Served in Buffet Dining Room at Noon
- ▶ Individually controlled Heating and Cooling
- Three-Piece Bath with Accessible Tiled Shower Unit
- Heat, Water, Sewer, Electricity, and Cable Included
- Refrigerator and Stove
- Window Coverings
- ► Proposed Rates Based on Single Occupancy
- Additional Person Add \$400
- ► Rates subject to change

One Bedroom Apartment (24) – Starts at \$1305 per month, 650 square feet

Two Bedroom Apartment (12) – Starts at \$1430 per month, 890 square feet

To learn more about the property please call 780-532-2905

"We serve seniors, families and individuals by providing quality affordable housing."

Large One Bedroom Apartment (22) – Starts at \$1355 per month, 725 square feet

Large Two Bedroom Apartment (20) – Starts at \$2220 per month, 1019 square feet