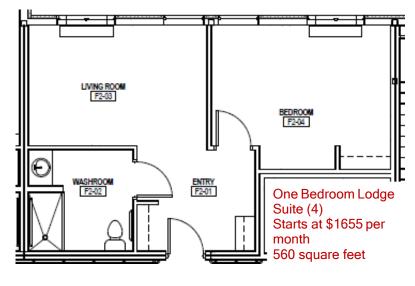

#### Full Service Seniors Lodge

- Supportive living with 24-hour staffing
- Support services included in monthly rate are 3 home cooked meals daily, afternoon and evening snacks, weekly housekeeping, linen laundry, and regular activities
- Access to nursing, personal care, and medication assistance through AHS Home Care
- ► Individually controlled Heating and Cooling
- ▶ Three-Piece Bath with Accessible Tiled Shower Unit
- ► Heat, Water, Sewer, Electricity, and Cable included
- Window Coverings Provided
- Personal Laundry Provided for a Fee
- Proposed Rates Based on Single Occupancy
- ► Additional Person Add \$800
- Rates subject to change
- ► Lower income Lodge residents may qualify for a rental reduction

Size approximate based on gross area