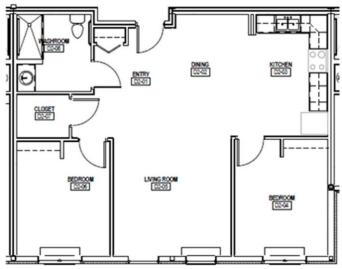

One Bedroom Apartment (24) – Starts at \$1305 per month, 650 square feet

Two Bedroom Apartment (12) – Starts at \$1430 per month, 890 square feet

To learn more about the property please call 780-532-2905

"We serve seniors, families and individuals by providing quality affordable housing."

Large One Bedroom Apartment (22) – Starts at \$1355 per month, 725 square feet

Large Two Bedroom Apartment (20) – Starts at \$2220 per month, 1019 square feet