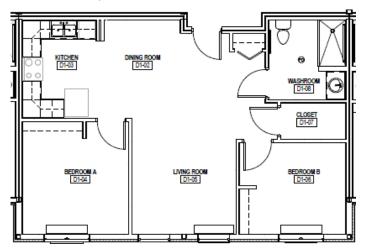

### Seniors Enhanced Apartments

- ▶ Independent living
- One Meal Daily Served in Buffet Dining Room at Noon
- ▶ Individually controlled Heating and Cooling
- Three-Piece Bath with Accessible Tiled Shower Unit
- Heat, Water, Sewer, Electricity, and Cable Included
- Refrigerator and Stove
- Window Coverings
- ► Proposed Rates Based on Single Occupancy
- Additional Person Add \$400
- ► Rates subject to change

"We serve seniors, families and individuals by providing quality affordable housing."

Large One Bedroom Apartment (22) – Starts at \$1355 per month, 725 square feet

Large Two Bedroom Apartment (20) – Starts at \$2220 per month, 1019 square feet