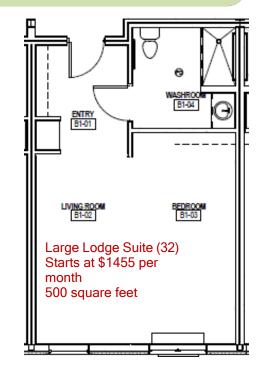

"We serve seniors, families and individuals by providing quality affordable housing."

Large One Bedroom Apartment (22) – Starts at \$1355 per month, 725 square feet

Large Two Bedroom Apartment (20) – Starts at \$2220 per month, 1019 square feet