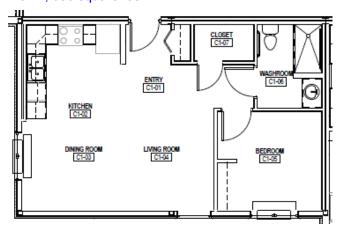

### Seniors Enhanced Apartments

- ▶ Independent living
- One Meal Daily Served in Buffet Dining Room at Noon
- ▶ Individually controlled Heating and Cooling
- Three-Piece Bath with Accessible Tiled Shower Unit
- Heat, Water, Sewer, Electricity, and Cable Included
- Refrigerator and Stove
- Window Coverings
- ► Proposed Rates Based on Single Occupancy
- Additional Person Add \$400
- ► Rates subject to change

One Bedroom Apartment (24) – Starts at \$1305 per month, 650 square feet

Two Bedroom Apartment (12) – Starts at \$1430 per month, 890 square feet

To learn more about the property please call 780-532-2905